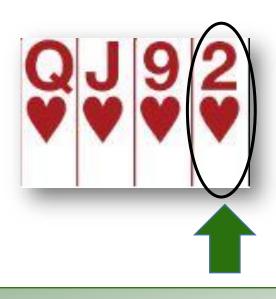

#### SIGNALS DURING PLAY

**Encourage - low** 

Discourage - high

Partner leads ♥A

Which card do you play?