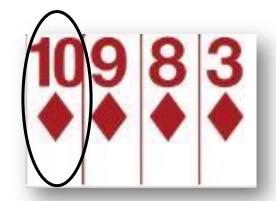

#### **OPENING LEADS AND LEADS DURING PLAY**

HIGH card (non-honour) denies an honour

When leading during play, keep to the same principles