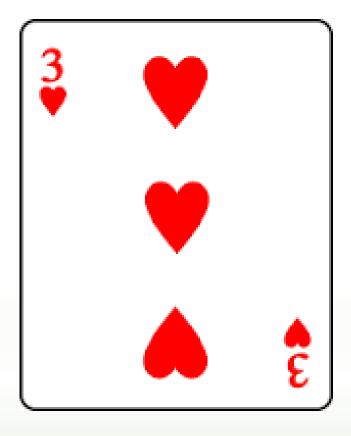

#### SIGNALS DURING PLAY OF THE HAND

LOW card – encouraging you want the suit
continued – shows an
honour in the suit (or a
shortage)

HIGH card – no help in the suit played

#### **DISCARDS**

 Against a Notrump contract, try not to discard from your long suit

LOW card – honour in the suit (A, K or Q)

HIGH card – no honour in the suit