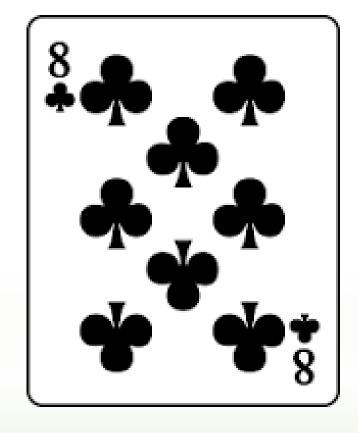

#### **DISCARDS**

•Tell partner which suit you like

HIGH card – no honour in the suit

#### **DISCARDS**

 Against a Notrump contract, try not to discard from your long suit

LOW card – honour in the suit (A, K or Q)

HIGH card – no honour in the suit