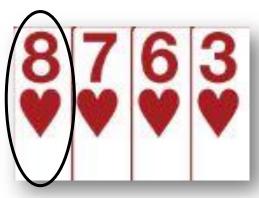

#### SIGNALS DURING PLAY

**Encourage - low** 

Discourage - high

Partner leads ♥A

Which card do you play?