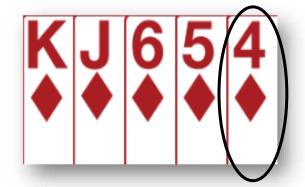

#### **OPENING LEADS AND LEADS DURING PLAY**

HIGH card (non-honour) denies an honour

When leading during play, keep to the same principles