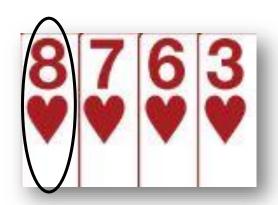

#### SIGNALS DURING PLAY OF THE HAND

LOW card – encouraging you want the suit
continued – shows an
honour in the suit (or a
shortage)

HIGH card – no help in the suit played