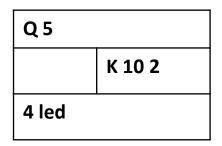

| Which card should you play in 3 <sup>rd</sup> position |
|--------------------------------------------------------|
| when declarer plays low from dummy?                    |
|                                                        |