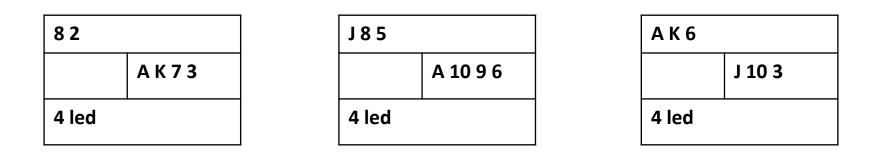

# What to do on partner's lead?

- 1 3<sup>rd</sup> hand plays high BUT
- 2 Play the lowest of touching high cards (eg with QJ4, play the J)
- **3** Finesse against dummy's honour not against partner's
- 4 Return higher of two remaining or 4<sup>th</sup> best from 4 or more originally
- 5 Overtake to unblock
- 6 Consider a switch

| Which card should you play in 3 <sup>rd</sup> position |
|--------------------------------------------------------|
| when declarer plays low from dummy?                    |
|                                                        |