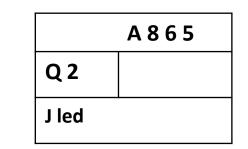

|       | A 10 7 5 |
|-------|----------|
| Q 9 2 |          |
| J led |          |

|       | A 10 7 5 2 |
|-------|------------|
| K 6 3 |            |
| Jled  |            |

Do you cover the honour?

| Q J 9 3 |       |  |  |  |
|---------|-------|--|--|--|
|         | K 5 2 |  |  |  |
| Q led   |       |  |  |  |