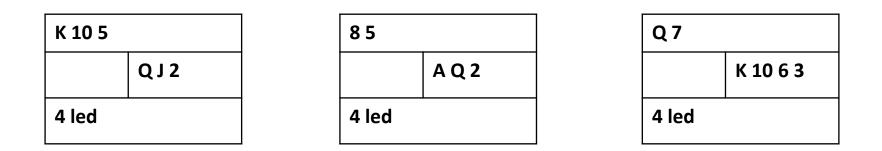

| Which card should you play in 3 <sup>rd</sup> position |
|--------------------------------------------------------|
| when declarer plays low from dummy?                    |
|                                                        |