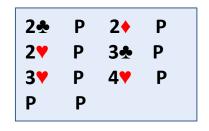

# <sup>1)</sup> ♠ 9863

- **762**
- ♦ J 2
- 🛧 KJ72

| 1♥ | Ρ | 2♦  | Р |
|----|---|-----|---|
| 27 | Ρ | 2NT | Ρ |
| 3♥ | Ρ | 4♥  | Ρ |
| Р  |   |     |   |

2) ▲ K1062
♥ Q72
♦ 983
▲ A82

| 1NT | Ρ | 2♦  | Ρ |
|-----|---|-----|---|
| 2♥  | Ρ | 3NT | Ρ |
| Ρ   | Ρ | Ρ   |   |
|     |   |     |   |