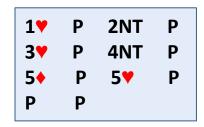

3) ▲ Q862
♥ J42
♦ 10862
▲ A3

- 4) 🌢 Q632
  - 💙 J 5 2
  - ♦ 98
  - ♣ Q632

| 17 | Ρ | 2♦  | Ρ |
|----|---|-----|---|
| 3♥ | Ρ | 4♦  | Ρ |
| 4♠ | Ρ | 4NT | Ρ |
| 5♠ | Ρ | 6♦  | Ρ |
| Р  | Ρ |     |   |

| 5)     |    | 976               |          |
|--------|----|-------------------|----------|
|        | ۲  | <b>K J 9</b> (    | 2        |
|        | ٠  | A 10              | 72       |
|        | *  | A 2               |          |
| 4 8 17 |    | 2.4               | <b>D</b> |
| TIN    | ΙΥ | Ζ <b>ም</b>        | Ρ        |
| 2♥     | Ρ  | 2 <b>♣</b><br>2NT | Ρ        |

Ρ

Ρ

3NT P

6) ▲ K4
876
Q7532
982