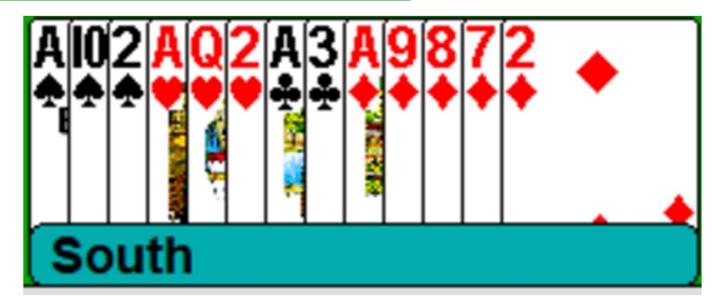

ļ

| West | North | East | South |
|------|-------|------|-------|
|      |       |      | 1 🔸   |
| 1♥   | Dbl   | 2♥   | ?     |
|      |       |      |       |

7

West North East South

1♠
2♥ Dbl Pass ?

West North East South
1♣
2♥ Dbl Pass 2NT