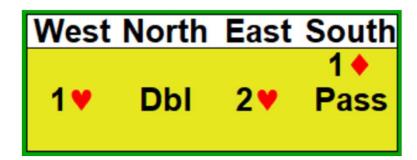

ļ

| West | North | East | South |
|------|-------|------|-------|
|      |       |      | 1 🔸   |
| 1♥   | Dbl   | 2♥   | ?     |
|      |       |      |       |

7

West North East South

1♠
2♥ Dbl Pass ?

West North East South
1♣
2♥ Dbl Pass 2NT