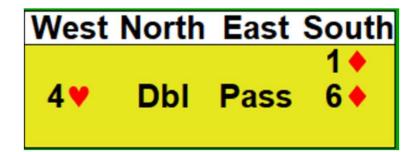

# Opener's Rebid after a High-Level double

• With extra shape, bid

• With a balanced hand, you might choose to pass

| West   | North | East | South |
|--------|-------|------|-------|
| 4 🛦    | Dhi   | Pass | 1*    |
| -A ala | DDI   | газэ | •     |