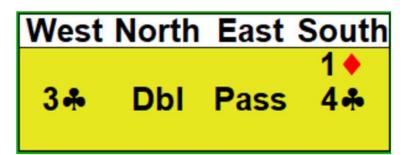

# Opener's Rebid after a High-Level double

• With extra shape, bid

• With a balanced hand, you might choose to pass

| West   | North | East | South |
|--------|-------|------|-------|
| 4 🛦    | Dhi   | Pass | 1*    |
| -A ala | DDI   | газэ | •     |