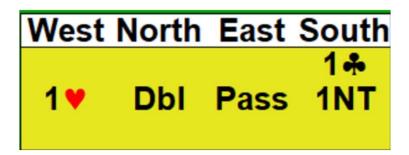

2-level with a fit without extras

1



| West | North | East | South |
|------|-------|------|-------|
|      |       |      | 1 ♦   |
| 1♥   | Dbl   | 2♥   | ?     |
|      |       |      |       |

| West | North | East | South |
|------|-------|------|-------|
| 1♥   |       |      | 1 ♦   |
|      |       |      |       |



| West | North | East | South |
|------|-------|------|-------|
|      |       |      | 1 🔷   |
| 1♥   | Dbl   | 3♥   | ?     |
|      |       |      |       |





ļ





| West | North | East | South |
|------|-------|------|-------|
|      |       |      | 1 🔸   |
| 1♥   | Dbl   | 2♥   | ?     |
|      |       |      |       |







7

West North East South

1♠
2♥ Dbl Pass ?

West North East South
1♣
2♥ Dbl Pass 2NT



West North East South
1♣
1♥ Dbl Pass ?





# Opener's Rebid with Extras

Jumping shows extras, pick the appropriate level

Competing to the 3-level also shows extra values



















| West | North | East | South |
|------|-------|------|-------|
|      |       |      | 1 ♦   |
| 1♥   | Dbl   | 3♥   | ?     |
|      |       |      |       |

| West | North | East | South |
|------|-------|------|-------|
|      |       |      | 1 🔷   |
| 1♥   | Dbl   | 3♥   | 3♠    |
|      |       |      |       |









# Opener's Rebid after a High-Level double

• With extra shape, bid

• With a balanced hand, you might choose to pass































| West   | North | East | South |
|--------|-------|------|-------|
| 4 🛦    | Dhi   | Pass | 1*    |
| -A ala | DDI   | газэ | •     |