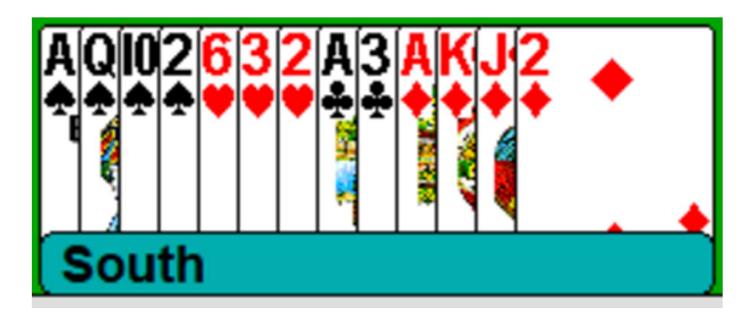

# Opener's Rebid with Extras

Jumping shows extras, pick the appropriate level

Competing to the 3-level also shows extra values

| West | North | East | South |
|------|-------|------|-------|
|      |       |      | 1 ♦   |
| 1♥   | Dbl   | 3♥   | ?     |
|      |       |      |       |

| West | North | East | South |
|------|-------|------|-------|
|      |       |      | 1 🔷   |
| 1♥   | Dbl   | 3♥   | 3♠    |
|      |       |      |       |