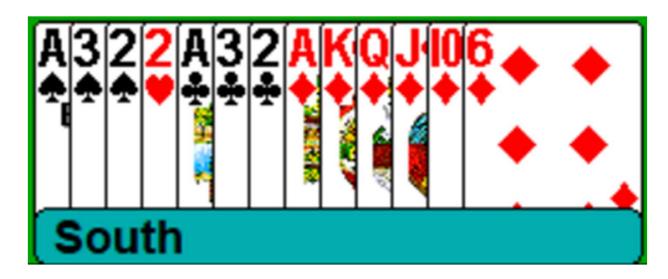

# Opener's Rebid after a High-Level double

• With extra shape, bid

• With a balanced hand, you might choose to pass

| West   | North | East | South |
|--------|-------|------|-------|
| 4 🛦    | Dhi   | Pass | 1*    |
| -A ala | DDI   | газэ | •     |