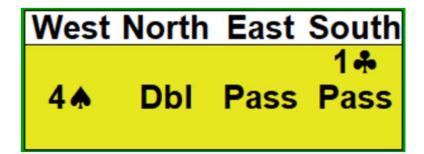

# Opener's Rebid after a High-Level double

• With extra shape, bid

• With a balanced hand, you might choose to pass

| West   | North | East | South |
|--------|-------|------|-------|
| 4 🛦    | Dhi   | Pass | 1*    |
| -A ala | DDI   | газэ | •     |