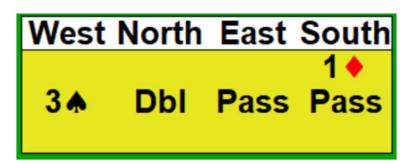

# Opener's Rebid after a High-Level double

• With extra shape, bid

• With a balanced hand, you might choose to pass

| West   | North | East | South |
|--------|-------|------|-------|
| 4 🛦    | Dhi   | Pass | 1*    |
| -A ala | DDI   | газэ | •     |