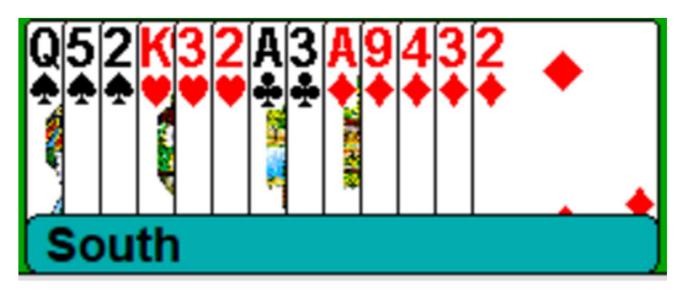

ļ

| West | North | East | South |
|------|-------|------|-------|
|      |       |      | 1 🔸   |
| 1♥   | Dbl   | 2♥   | ?     |
|      |       |      |       |

7

West North East South

1♠
2♥ Dbl Pass ?

West North East South
1♣
2♥ Dbl Pass 2NT