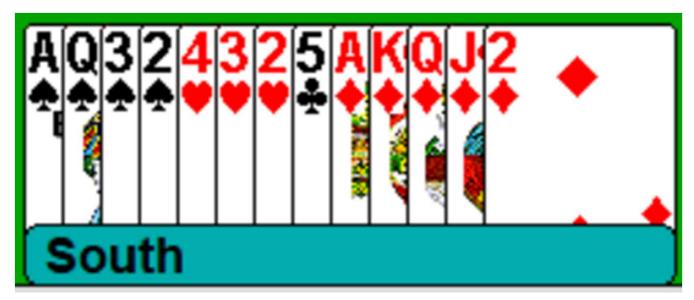

# Opener's Rebid after a High-Level double

• With extra shape, bid

• With a balanced hand, you might choose to pass

| West   | North | East | South |
|--------|-------|------|-------|
| 4 🛦    | Dhi   | Pass | 1*    |
| -A ala | DDI   | газэ | •     |