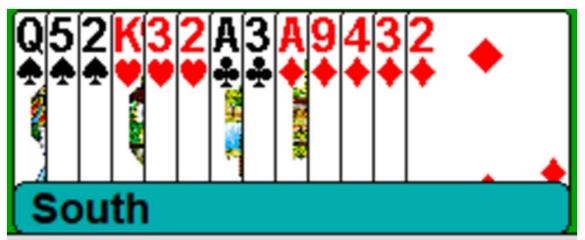

# Opener's Minimum Rebid

Only forced if no bid by advancer

Bidding a major at the lowest level shows a minimum hand

Can compete to the 2-level with a fit without extras

1

| West | North | East | South |
|------|-------|------|-------|
|      |       |      | 1 ♦   |
| 1♥   | Dbl   | 2♥   | ?     |
|      |       |      |       |

ļ

| West | North | East | South |
|------|-------|------|-------|
|      |       |      | 1 🔸   |
| 1♥   | Dbl   | 2♥   | ?     |
|      |       |      |       |

7

West North East South

1♠
2♥ Dbl Pass ?

West North East South
1♣
2♥ Dbl Pass 2NT