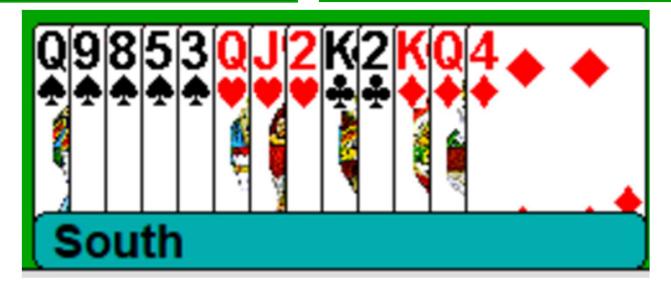

# Opener's Rebid with Extras

Jumping shows extras, pick the appropriate level

Competing to the 3-level also shows extra values

| West | North | East | South |
|------|-------|------|-------|
|      |       |      | 1 ♦   |
| 1♥   | Dbl   | 3♥   | ?     |
|      |       |      |       |

| West | North | East | South |
|------|-------|------|-------|
|      |       |      | 1 🔷   |
| 1♥   | Dbl   | 3♥   | 3♠    |
|      |       |      |       |