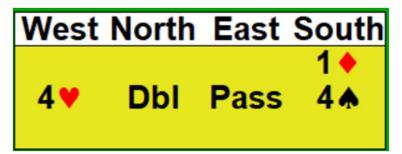

# Opener's Rebid after a High-Level double

• With extra shape, bid

• With a balanced hand, you might choose to pass

| West   | North | East | South |
|--------|-------|------|-------|
| 4 🛦    | Dhi   | Pass | 1*    |
| -A ala | DDI   | газэ | •     |