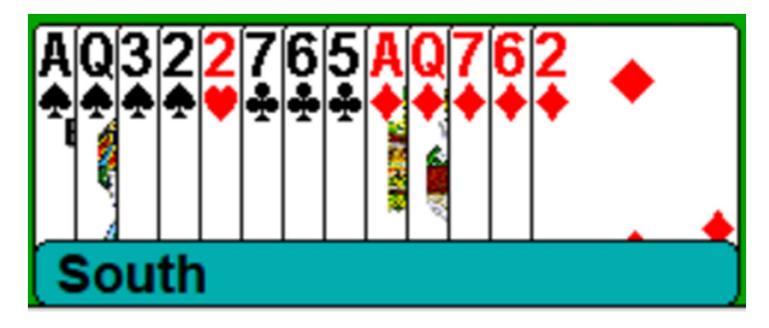

# Opener's Rebid with Extras

Jumping shows extras, pick the appropriate level

Competing to the 3-level also shows extra values

| West | North | East | South |
|------|-------|------|-------|
|      |       |      | 1 ♦   |
| 1♥   | Dbl   | 3♥   | ?     |
|      |       |      |       |

| West | North | East | South |
|------|-------|------|-------|
|      |       |      | 1 🔷   |
| 1♥   | Dbl   | 3♥   | 3♠    |
|      |       |      |       |