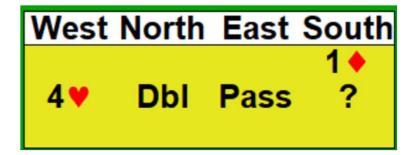

# Opener's Rebid after a High-Level double

• With extra shape, bid

• With a balanced hand, you might choose to pass

| West   | North | East | South |
|--------|-------|------|-------|
| 4 🛦    | Dhi   | Pass | 1*    |
| -A ala | DDI   | газэ | •     |