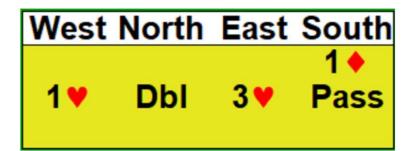

| West | North | East | South |
|------|-------|------|-------|
| 1♥   |       |      | 1 ♦   |
|      |       |      |       |

| West | North | East | South |
|------|-------|------|-------|
|      |       |      | 1 🔷   |
| 1♥   | Dbl   | 3♥   | ?     |
|      |       |      |       |

# Opener's Rebid with Extras

Jumping shows extras, pick the appropriate level

Competing to the 3-level also shows extra values

| West | North | East | South |
|------|-------|------|-------|
|      |       |      | 1 ♦   |
| 1♥   | Dbl   | 3♥   | ?     |
|      |       |      |       |