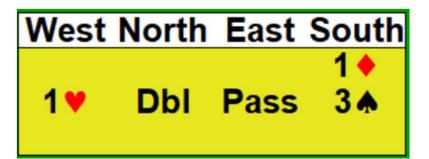

# Opener's Rebid with Extras

Jumping shows extras, pick the appropriate level

Competing to the 3-level also shows extra values

| West | North | East | South |
|------|-------|------|-------|
|      |       |      | 1 ♦   |
| 1♥   | Dbl   | 3♥   | ?     |
|      |       |      |       |