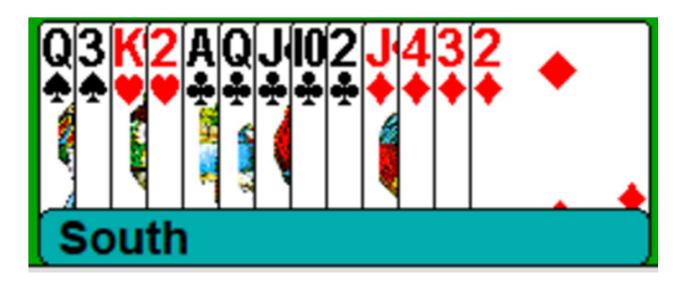

# Opener's Rebid after a High-Level double

• With extra shape, bid

• With a balanced hand, you might choose to pass

| West   | North | East | South |
|--------|-------|------|-------|
| 4 🛦    | Dhi   | Pass | 1*    |
| -A ala | DDI   | газэ | •     |