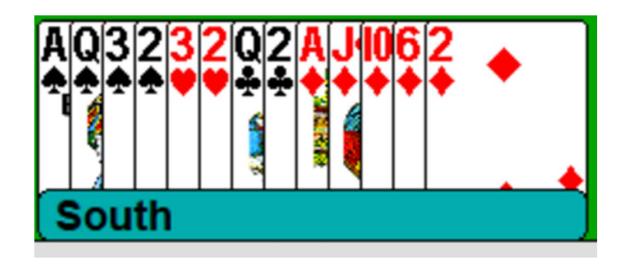

# Opener's Rebid after a High-Level double

• With extra shape, bid

• With a balanced hand, you might choose to pass

| West   | North | East | South |
|--------|-------|------|-------|
| 4 🛦    | Dhi   | Pass | 1*    |
| -A ala | DDI   | газэ | •     |