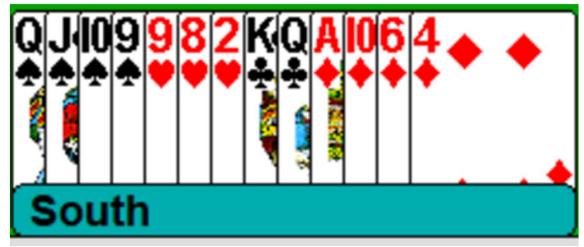

# Opener's Rebid after a High-Level double

• With extra shape, bid

• With a balanced hand, you might choose to pass

| West   | North | East | South |
|--------|-------|------|-------|
| 4 🛦    | Dhi   | Pass | 1*    |
| -A ala | DDI   | газэ | •     |