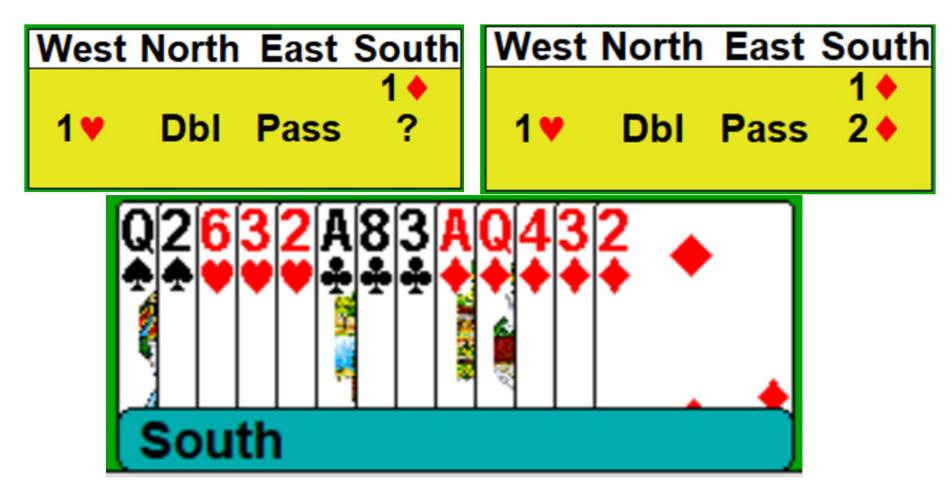

# After a Negative Double

# Opener's Minimum Rebid

Only forced if no bid by advancer

Bidding a major at the lowest level shows a minimum hand

Can compete to the 2-level with a fit without extras

1

| West | North | East | South |
|------|-------|------|-------|
|      |       |      | 1 ♦   |
| 1♥   | Dbl   | 2♥   | ?     |
|      |       |      |       |

| West | North | East | South |
|------|-------|------|-------|
| 1♥   |       |      | 1 ♦   |
|      |       |      |       |

| West | North | East | South |
|------|-------|------|-------|
|      |       |      | 1 🔷   |
| 1♥   | Dbl   | 3♥   | ?     |
|      |       |      |       |

ļ

| West | North | East | South |
|------|-------|------|-------|
|      |       |      | 1 🔸   |
| 1♥   | Dbl   | 2♥   | ?     |
|      |       |      |       |

7

West North East South

1♠
2♥ Dbl Pass ?

West North East South
1♣
2♥ Dbl Pass 2NT