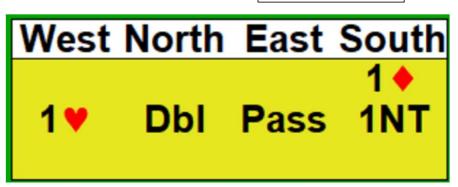

# Opener's Minimum Rebid

Only forced if no bid by advancer

Bidding a major at the lowest level shows a minimum hand

Can compete to the 2-level with a fit without extras

1

| West | North | East | South |
|------|-------|------|-------|
|      |       |      | 1 ♦   |
| 1♥   | Dbl   | 2♥   | ?     |
|      |       |      |       |