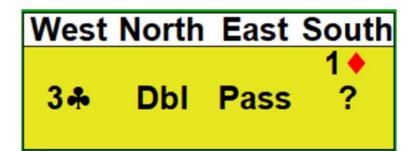

# Opener's Rebid after a High-Level double

• With extra shape, bid

• With a balanced hand, you might choose to pass

| West   | North | East | South |
|--------|-------|------|-------|
| 4 🛦    | Dhi   | Pass | 1*    |
| -A ala | DDI   | газэ | •     |