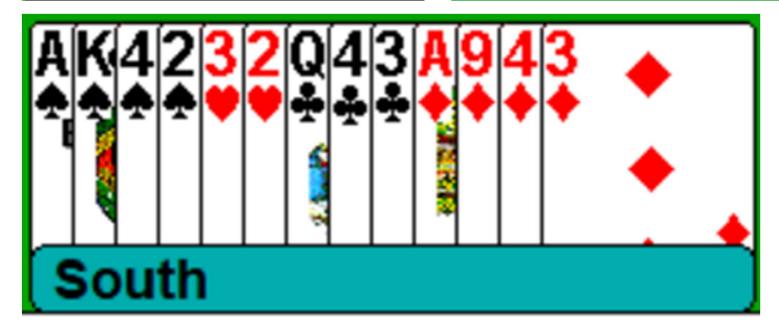

# Opener's Rebid with Extras

Jumping shows extras, pick the appropriate level

Competing to the 3-level also shows extra values

| West | North | East | South |
|------|-------|------|-------|
|      |       |      | 1 ♦   |
| 1♥   | Dbl   | 3♥   | ?     |
|      |       |      |       |