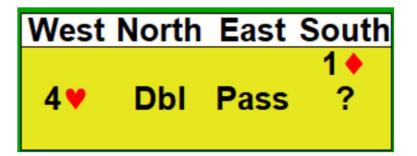

# Opener's Rebid after a High-Level double

• With extra shape, bid

• With a balanced hand, you might choose to pass

| West   | North | East | South |
|--------|-------|------|-------|
| 4 🛦    | Dhi   | Pass | 1*    |
| -A ala | DDI   | газэ | •     |