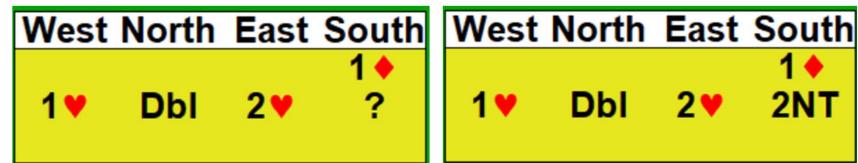

ļ

| West | North | East | South |
|------|-------|------|-------|
|      |       |      | 1 🔸   |
| 1♥   | Dbl   | 2♥   | ?     |
|      |       |      |       |

7

West North East South

1♠
2♥ Dbl Pass ?

West North East South
1♣
2♥ Dbl Pass 2NT