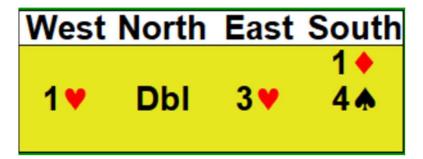

| West | North | East | South |
|------|-------|------|-------|
|      |       |      | 1 🔷   |
| 1♥   | Dbl   | 3♥   | 3♠    |
|      |       |      |       |