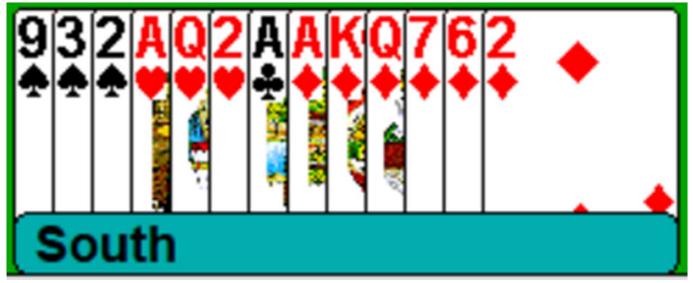

# Opener's Rebid with Extras

Jumping shows extras, pick the appropriate level

Competing to the 3-level also shows extra values

| West | North | East | South |
|------|-------|------|-------|
|      |       |      | 1 ♦   |
| 1♥   | Dbl   | 3♥   | ?     |
|      |       |      |       |

| West | North | East | South |
|------|-------|------|-------|
|      |       |      | 1 🔷   |
| 1♥   | Dbl   | 3♥   | 3♠    |
|      |       |      |       |