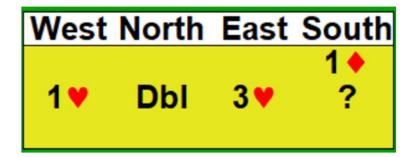

# Opener's Rebid with Extras

Jumping shows extras, pick the appropriate level

Competing to the 3-level also shows extra values

| West | North | East | South |
|------|-------|------|-------|
|      |       |      | 1 ♦   |
| 1♥   | Dbl   | 3♥   | ?     |
|      |       |      |       |