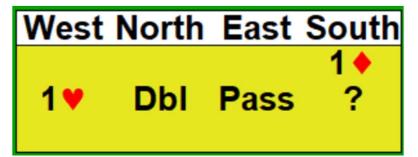

# Opener's Minimum Rebid

Only forced if no bid by advancer

Bidding a major at the lowest level shows a minimum hand

Can compete to the 2-level with a fit without extras

1

| West | North | East | South |
|------|-------|------|-------|
|      |       |      | 1 ♦   |
| 1♥   | Dbl   | 2♥   | ?     |
|      |       |      |       |