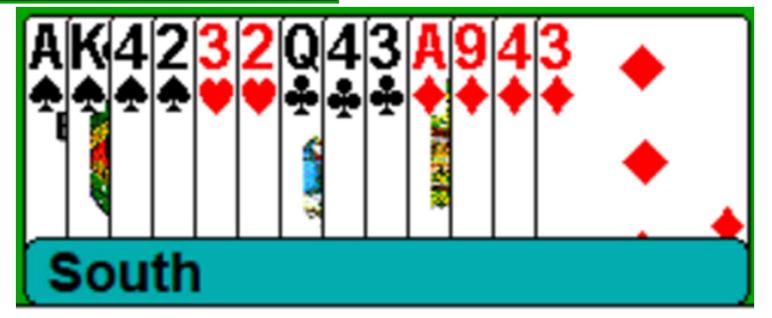

# Opener's Rebid with Extras

Jumping shows extras, pick the appropriate level

Competing to the 3-level also shows extra values

| West | North | East | South |
|------|-------|------|-------|
|      |       |      | 1 ♦   |
| 1♥   | Dbl   | 3♥   | ?     |
|      |       |      |       |