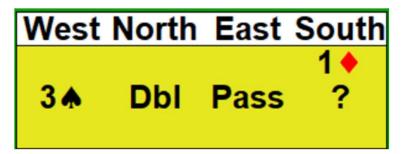

# Opener's Rebid after a High-Level double

• With extra shape, bid

• With a balanced hand, you might choose to pass

| West   | North | East | South |
|--------|-------|------|-------|
| 4 🛦    | Dhi   | Pass | 1*    |
| -A ala | DDI   | газэ | •     |