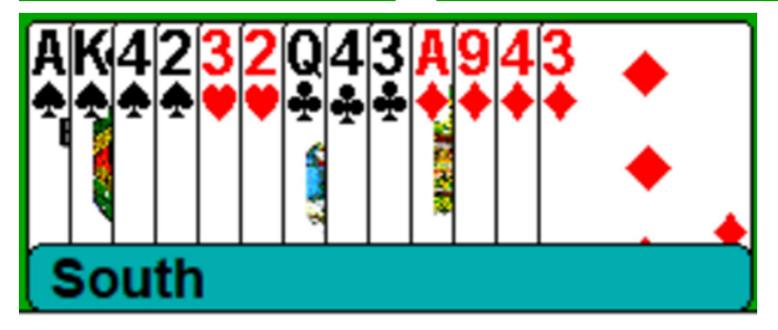

# Opener's Rebid with Extras

Jumping shows extras, pick the appropriate level

Competing to the 3-level also shows extra values

| West | North | East | South |
|------|-------|------|-------|
|      |       |      | 1 ♦   |
| 1♥   | Dbl   | 3♥   | ?     |
|      |       |      |       |