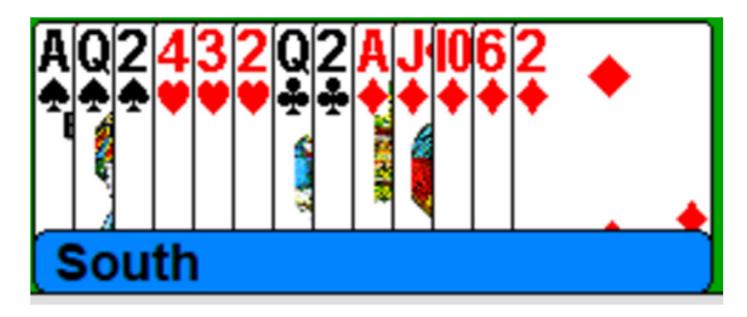

# Opener's Rebid after a High-Level double

• With extra shape, bid

• With a balanced hand, you might choose to pass

| West   | North | East | South |
|--------|-------|------|-------|
| 4 🛦    | Dhi   | Pass | 1*    |
| -A ala | DDI   | газэ | •     |