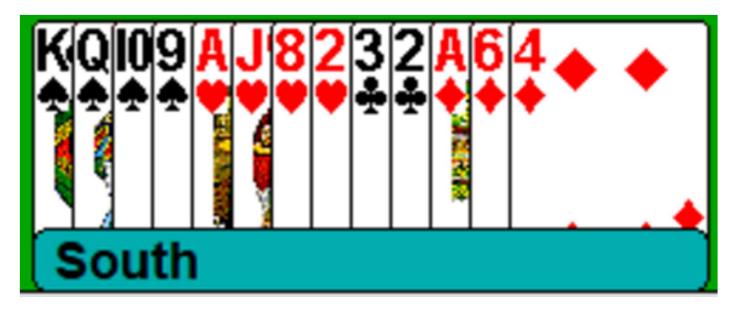

# Opener's Rebid after a High-Level double

• With extra shape, bid

• With a balanced hand, you might choose to pass

| West   | North | East | South |
|--------|-------|------|-------|
| 4 🛦    | Dhi   | Pass | 1*    |
| -A ala | DDI   | газэ | •     |