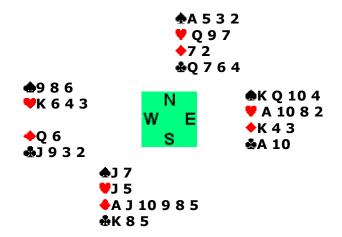

Here is an example of Cappelletti Convention:

East opens 1NT, South bids 2 show his one-suited hand (Overcaller's one suit is diamond here).